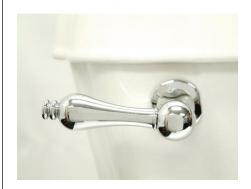

#### **DESCRIPTION:**

Victorian Tank Lever

### **AVAILABLE FINISHES:**

Chrome, Polished Brass, Dark Bronze, Satin Nickel