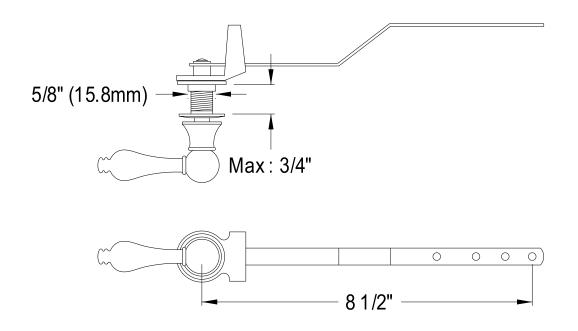

# PRODUCT SPECIFICATION SHEET

MODEL SHOWN: EKTAL8

**Note:** Photo above and Drawing below shows overall style of the product, handle styles may be different to the product model number this specification sheet is refering to