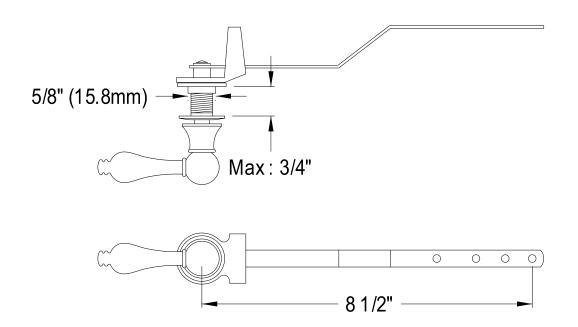

# PRODUCT SPECIFICATION SHEET

MODEL SHOWN: EKTBL5

**Note:** Photo above and Drawing below shows overall style of the product, handle styles may be different to the product model number this specification sheet is refering to

#### **DESCRIPTION:**

Buchingham Tank Lever