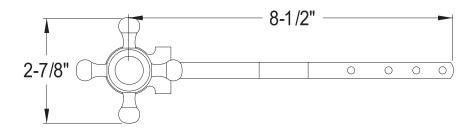

# PRODUCT SPECIFICATION SHEET

MODEL SHOWN: EKTBX1

**Note:** Photo above and Drawing below shows overall style of the product, handle styles may be different to the product model number this specification sheet is refering to

#### **DESCRIPTION:**

Buchingham Cross Tank Lever