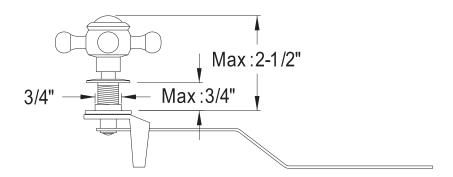

# PRODUCT SPECIFICATION SHEET

MODEL SHOWN: EKTBX1

**Note:** Photo above and Drawing below shows overall style of the product, handle styles may be different to the product model number this specification sheet is refering to

#### **DESCRIPTION:**

Buchingham Cross Tank Lever