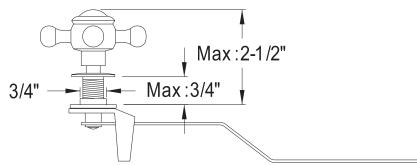

# PRODUCT SPECIFICATION SHEET

MODEL SHOWN: EKTBX5

**Note:** Photo above and Drawing below shows overall style of the product, handle styles may be different to the product model number this specification sheet is refering to

#### **DESCRIPTION:**

Buchingham Cross Tank Lever