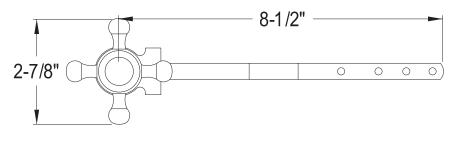

# PRODUCT SPECIFICATION SHEET

MODEL SHOWN: EKTBX5

**Note:** Photo above and Drawing below shows overall style of the product, handle styles may be different to the product model number this specification sheet is refering to

#### **DESCRIPTION:**

Buchingham Cross Tank Lever