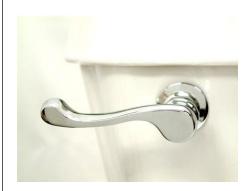

# MODEL#: **EKTFL1**PRODUCT SPECIFICATION SHEET

MODEL SHOWN: EKTFL1

**Note:** Photo above and Drawing below shows overall style of the product, handle styles may be different to the product model number this specification sheet is refering to

#### **DESCRIPTION:**

Decorative Tank Lever, Arm devigned for limited adjustment