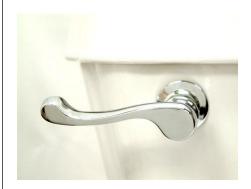

# MODEL#: **EKTFL2**PRODUCT SPECIFICATION SHEET

MODEL SHOWN: EKTFL2

**Note:** Photo above and Drawing below shows overall style of the product, handle styles may be different to the product model number this specification sheet is refering to

#### **DESCRIPTION:**

Decorative Tank Lever, Arm devigned for limited adjustment