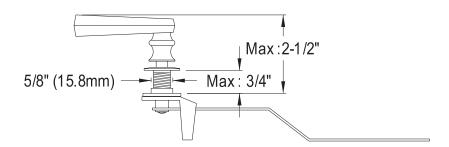

# MODEL#: **EKTFL2**PRODUCT SPECIFICATION SHEET

MODEL SHOWN: EKTFL2

**Note:** Photo above and Drawing below shows overall style of the product, handle styles may be different to the product model number this specification sheet is refering to