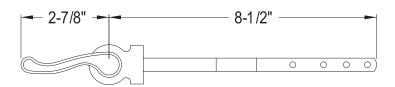

# MODEL#: **EKTFL2**PRODUCT SPECIFICATION SHEET

MODEL SHOWN: EKTFL2

**Note:** Photo above and Drawing below shows overall style of the product, handle styles may be different to the product model number this specification sheet is refering to