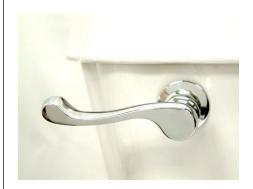

# PRODUCT SPECIFICATION SHEET

MODEL SHOWN: EKTFL5

**Note:** Photo above and Drawing below shows overall style of the product, handle styles may be different to the product model number this specification sheet is refering to

#### **DESCRIPTION:**

Decorative Tank Lever, Arm devigned for limited adjustment