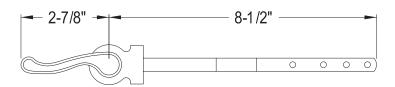

# PRODUCT SPECIFICATION SHEET

MODEL SHOWN: EKTFL5

**Note:** Photo above and Drawing below shows overall style of the product, handle styles may be different to the product model number this specification sheet is refering to

#### **DESCRIPTION:**

Decorative Tank Lever, Arm devigned for limited adjustment