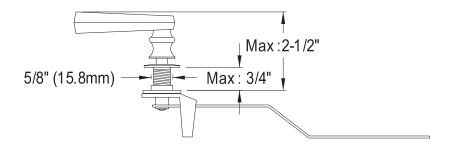

# PRODUCT SPECIFICATION SHEET

MODEL SHOWN: EKTFL5

**Note:** Photo above and Drawing below shows overall style of the product, handle styles may be different to the product model number this specification sheet is refering to

#### **DESCRIPTION:**

Decorative Tank Lever, Arm devigned for limited adjustment