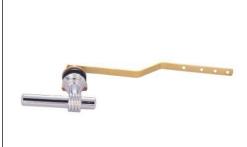

**Note:** Photo above and Drawing below shows overall style of the product, handle styles may

be different to the product model number this

MODEL SHOWN: EKTML5

specification sheet is refering to

### **DESCRIPTION:**

Decorative Tank Lever, Arm devigned for limited adjustment