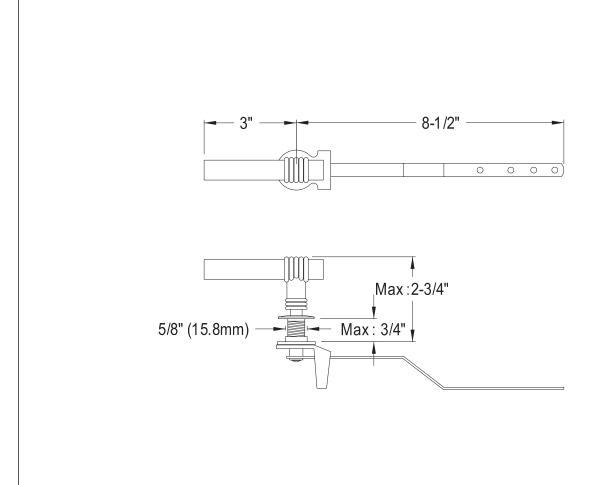

**Note:** Photo above and Drawing below shows overall style of the product, handle styles may

be different to the product model number this

MODEL SHOWN: EKTML5

specification sheet is refering to

### **DESCRIPTION:**

Decorative Tank Lever, Arm devigned for limited adjustment