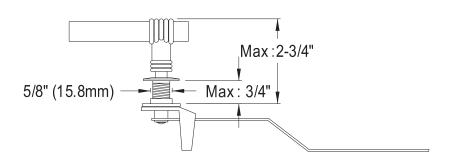

## DESCRIPTION:

Decorative Tank Lever, Arm devigned for limited adjustment

**Note:** Please always check with Elements of Design Customer Service for Cartridge Model Number Verification before you order.

MODEL SHOWN: EKTML8

**Note:** Photo above and Drawing below shows overall style of the product, handle styles may be different to the product model number this specification sheet is refering to