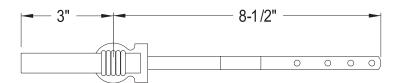

## DESCRIPTION:

Decorative Tank Lever, Arm devigned for limited adjustment

**Note:** Please always check with Elements of Design Customer Service for Cartridge Model Number Verification before you order.

MODEL SHOWN: EKTML8

**Note:** Photo above and Drawing below shows overall style of the product, handle styles may be different to the product model number this specification sheet is refering to