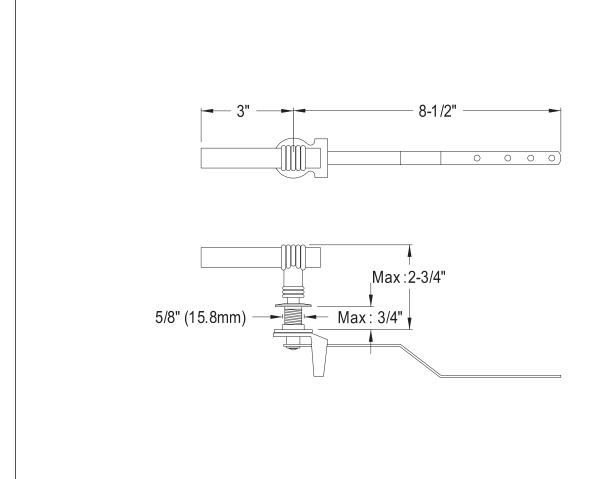

be different to the product model number this

MODEL SHOWN: EKTNL2

specification sheet is refering to

Note: Photo above and Drawing below shows overall style of the product, handle styles may

**Note:** Please always check with Elements of Design Customer Service for Cartridge Model Number Verification before you order.