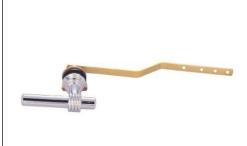

be different to the product model number this

MODEL SHOWN: EKTNL2

specification sheet is refering to

Note: Photo above and Drawing below shows overall style of the product, handle styles may

**Note:** Please always check with Elements of Design Customer Service for Cartridge Model Number Verification before you order.

#### **DESCRIPTION:**

Naples Tank Lever