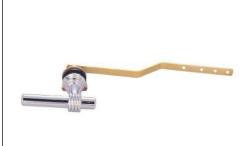

be different to the product model number this

MODEL SHOWN: EKTNL5

specification sheet is refering to

#### **DESCRIPTION:**

Naples Tank Lever

 Note:
 Photo above and Drawing below shows
 Diverter (If applicable)

 overall style of the product, handle styles may
 Note: Please always check with

**Note:** Please always check with Elements of Design Customer Service for Cartridge Model Number Verification before you order.