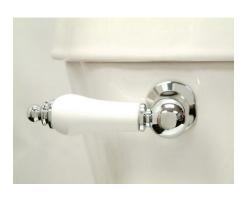

# MODEL#: **EKTPL1** PRODUCT SPECIFICATION SHEET

MODEL SHOWN: EKTPL1

**Note:** Photo above and Drawing below shows overall style of the product, handle styles may be different to the product model number this specification sheet is refering to

#### **DESCRIPTION:**

Tank Lever, Procelain+Oak Handle