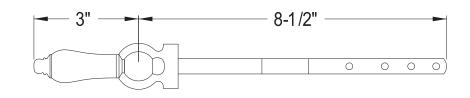

# MODEL#: **EKTPL1** PRODUCT SPECIFICATION SHEET

MODEL SHOWN: EKTPL1

**Note:** Photo above and Drawing below shows overall style of the product, handle styles may be different to the product model number this specification sheet is refering to