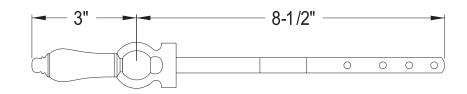

# MODEL#: **EKTPL2** PRODUCT SPECIFICATION SHEET

MODEL SHOWN: EKTPL2

**Note:** Photo above and Drawing below shows overall style of the product, handle styles may be different to the product model number this specification sheet is refering to