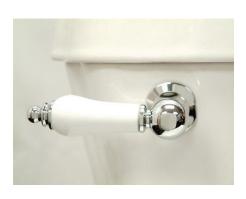

# MODEL#: **EKTPL2** PRODUCT SPECIFICATION SHEET

MODEL SHOWN: EKTPL2

**Note:** Photo above and Drawing below shows overall style of the product, handle styles may be different to the product model number this specification sheet is refering to

#### **DESCRIPTION:**

Tank Lever, Procelain+Oak Handle