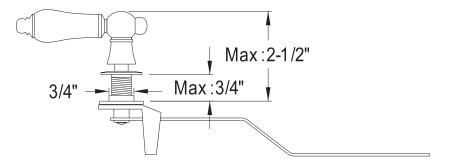

# MODEL#: **EKTPL2** PRODUCT SPECIFICATION SHEET

MODEL SHOWN: EKTPL2

**Note:** Photo above and Drawing below shows overall style of the product, handle styles may be different to the product model number this specification sheet is refering to