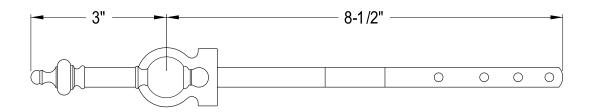

## MODEL#:**EKTTL2**PRODUCT SPECIFICATION SHEET

**Note:** Photo above and Drawing below shows overall style of the product, handle styles may be different to the product model number this specification sheet is refering to.