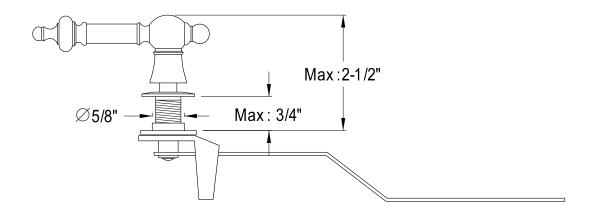

## MODEL#:**EKTTL2**PRODUCT SPECIFICATION SHEET

**Note:** Photo above and Drawing below shows overall style of the product, handle styles may be different to the product model number this specification sheet is refering to.