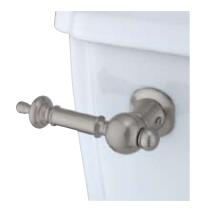

## MODEL#:**EKTTL8**PRODUCT SPECIFICATION SHEET

**Note:** Photo above and Drawing below shows overall style of the product, handle styles may be different to the product model number this specification sheet is refering to.

## **DESCRIPTION:**

Templeton Tank Lever, Sn