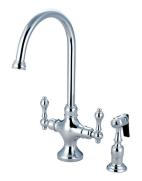

### MODEL SHOWN: ES1761ALBS

**Note:** Photo above and Drawing below shows overall style of the product, handle styles may be different to the product model number this specification sheet is refering to

#### **DESCRIPTION:**

Vintage Classic Kitchen Faucet With Brass Sprayer