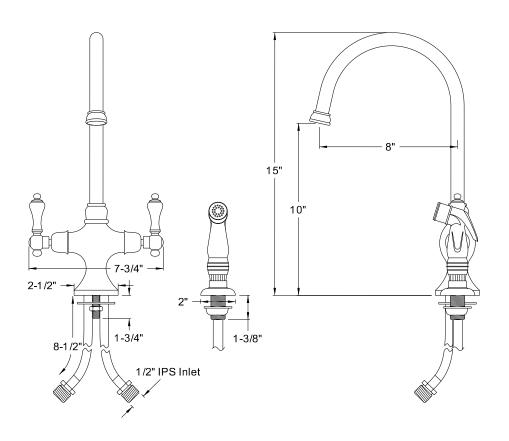

### MODEL SHOWN: ES1761ALBS

**Note:** Photo above and Drawing below shows overall style of the product, handle styles may be different to the product model number this specification sheet is refering to