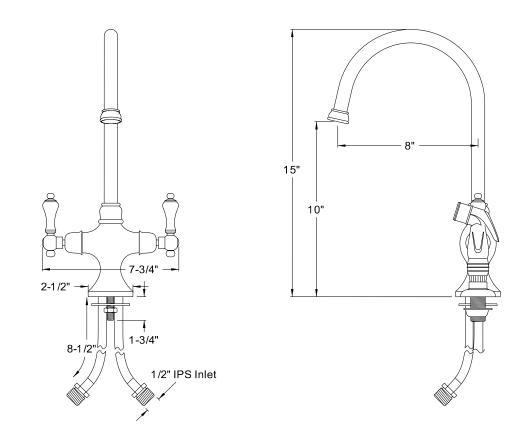

## MODEL SHOWN: ES1761ALLS

**Note:** Photo above and Drawing below shows overall style of the product, handle styles may be different to the product model number this specification sheet is refering to