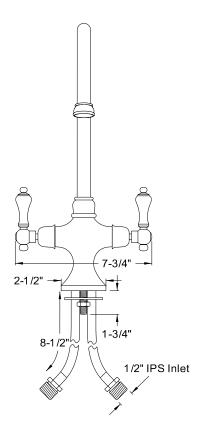

# MODEL#:**ES1765ALLS**PRODUCT SPECIFICATION SHEET

MODEL SHOWN: ES1765ALLS

**Note:** Photo above and Drawing below shows overall style of the product, handle styles may be different to the product model number this specification sheet is refering to