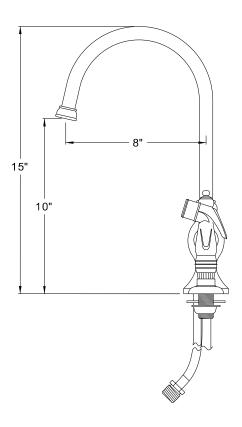

# MODEL#:**ES1765ALLS**PRODUCT SPECIFICATION SHEET

MODEL SHOWN: ES1765ALLS

**Note:** Photo above and Drawing below shows overall style of the product, handle styles may be different to the product model number this specification sheet is refering to

#### **DESCRIPTION:**

Kitchen Faucet without Sprayer