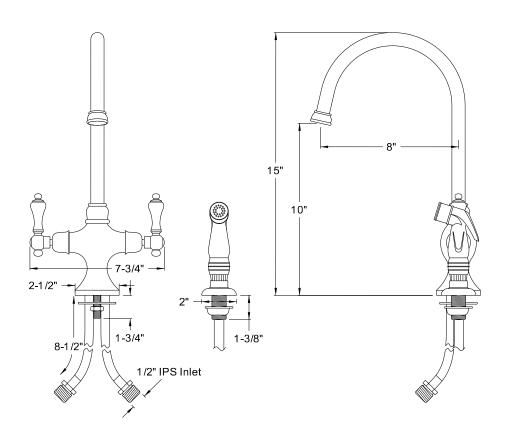

### MODEL SHOWN: ES1768ALBS

**Note:** Photo above and Drawing below shows overall style of the product, handle styles may be different to the product model number this specification sheet is refering to