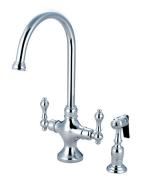

### MODEL SHOWN: ES1768ALBS

**Note:** Photo above and Drawing below shows overall style of the product, handle styles may be different to the product model number this specification sheet is refering to

#### **DESCRIPTION:**

Vintage Classic Kitchen Faucet With Brass Sprayer