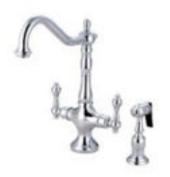

## **DESCRIPTION:**

Heritage Kitchen Fct W/Brass Sprayer, Cp

**Note:** Please always check with Elements of Design Customer Service for Cartridge Model Number Verification before you order.

**Note:** Photo above and Drawing below shows overall style of the product, handle styles may be different to the product model number this specification sheet is refering to.