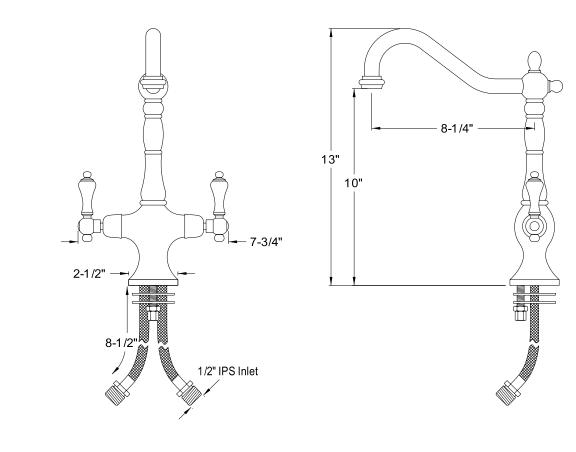

## MODEL#:**ES1775ALLS** PRODUCT SPECIFICATION SHEET

**Note:** Photo above and Drawing below shows overall style of the product, handle styles may be different to the product model number this specification sheet is refering to.