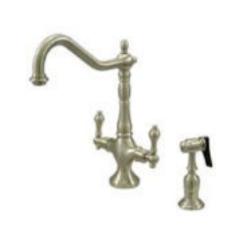

## MODEL#:**ES1778ALBS** PRODUCT SPECIFICATION SHEET

**Note:** Photo above and Drawing below shows overall style of the product, handle styles may be different to the product model number this specification sheet is refering to.

## **DESCRIPTION:**

Heritage Kitchen Fct W/Brass Sprayer, Sn