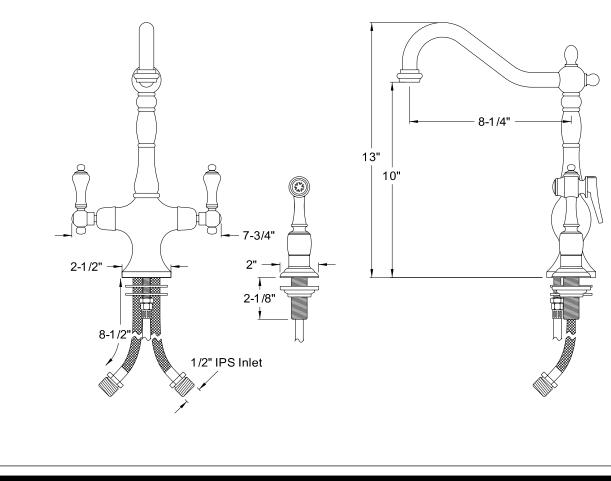

## MODEL#:**ES1778ALBS** PRODUCT SPECIFICATION SHEET

**Note:** Photo above and Drawing below shows overall style of the product, handle styles may be different to the product model number this specification sheet is refering to.