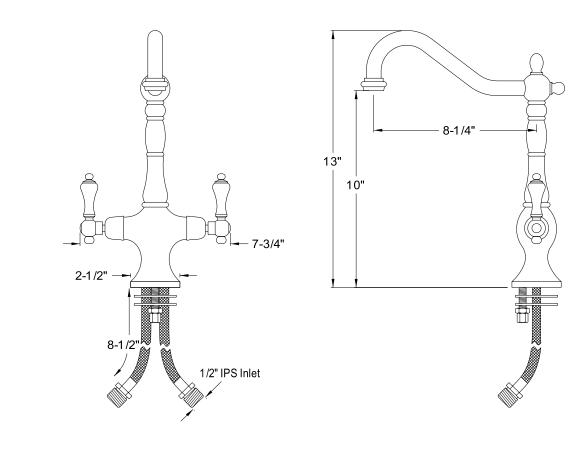

## MODEL#:**ES1778ALLS** PRODUCT SPECIFICATION SHEET

**Note:** Photo above and Drawing below shows overall style of the product, handle styles may be different to the product model number this specification sheet is refering to.