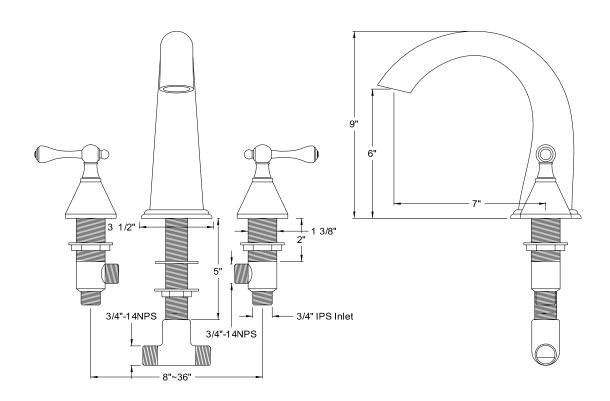

# MODEL#: **ES2361BL**PRODUCT SPECIFICATION SHEET

MODEL SHOWN: ES2361BL

**Note:** Photo above and Drawing below shows overall style of the product, handle styles may be different to the product model number this specification sheet is refering to