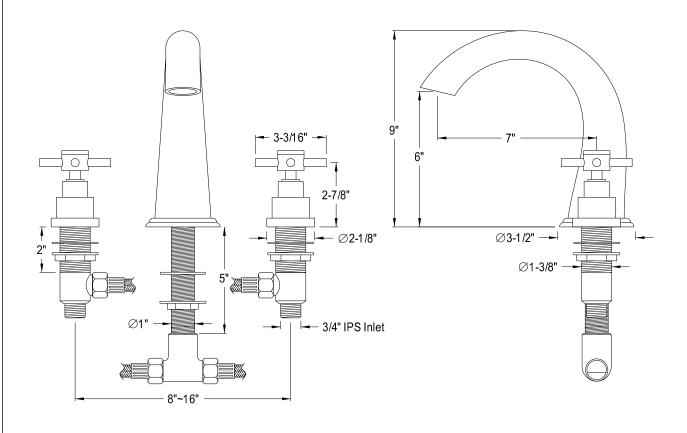

## MODEL#:**ES2361EX**PRODUCT SPECIFICATION SHEET



## Image Not Available

**Note:** Photo above and Drawing below shows overall style of the product, handle styles may be different to the product model number this specification sheet is refering to.

## **DESCRIPTION:**

Roman Tub Filler 10" Spout Reach, Cp

## **CARTRIDGES** (If applicable):

| CARTRIDGE TYPE                 | MODEL #     |
|--------------------------------|-------------|
| Hot Cartridge                  | KSRPT5000HC |
| Cold Cartridge                 | KSRPT5000CC |
| Shared or Single H&C Cartridge |             |
| Diverter (If applicable)       |             |

**Note:** Please always check with Elements of Design Customer Service for Cartridge Model Number Verification before you order.