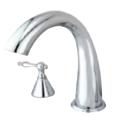

## **DESCRIPTION:**

Naples Roman Tub Filler W/NI Metal Lever Handle, Cp

**Note:** Please always check with Elements of Design Customer Service for Cartridge Model Number Verification before you order.

**Note:** Photo above and Drawing below shows overall style of the product, handle styles may be different to the product model number this specification sheet is refering to