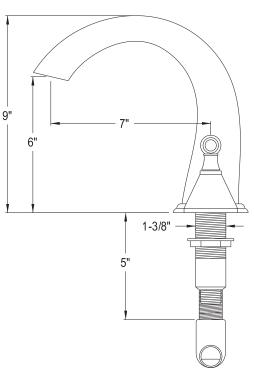

## **DESCRIPTION:**

Naples Roman Tub Filler W/NI Metal Lever Handle, Cp

**Note:** Please always check with Elements of Design Customer Service for Cartridge Model Number Verification before you order.

**Note:** Photo above and Drawing below shows overall style of the product, handle styles may be different to the product model number this specification sheet is refering to