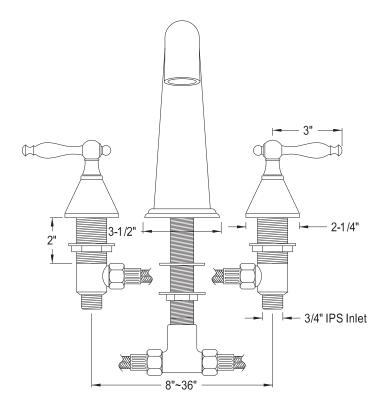

## **DESCRIPTION:**

Naples Roman Tub Filler W/NI Metal Lever Handle, Cp

**Note:** Please always check with Elements of Design Customer Service for Cartridge Model Number Verification before you order.

**Note:** Photo above and Drawing below shows overall style of the product, handle styles may be different to the product model number this specification sheet is refering to