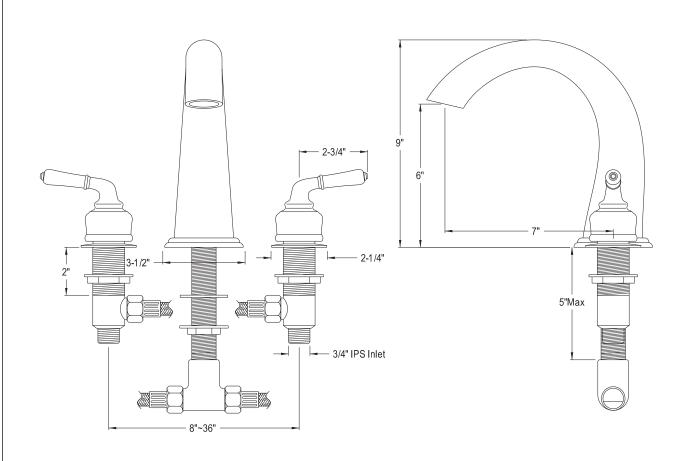

# MODEL#:**ES2362**PRODUCT SPECIFICATION SHEET

MODEL SHOWN: ES2361

**Note:** Photo above and Drawing below shows overall style of the product, handle styles may be different to the product model number this specification sheet is refering to

### **DESCRIPTION:**

High Rise Spout Roman Tub Filler, 3/4" Hi-Flow Cartridge, Quick Connect Spout