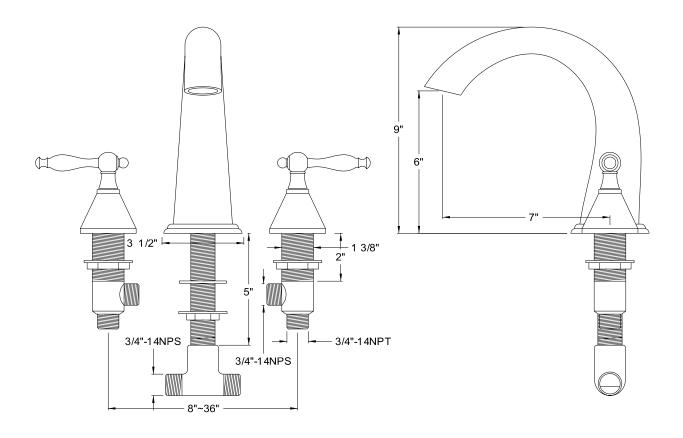

### MODEL SHOWN: ES23625AL

**Note:** Photo above and Drawing below shows overall style of the product, handle styles may be different to the product model number this specification sheet is refering to