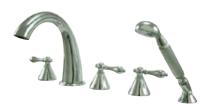

# MODEL#:**ES23625AL**PRODUCT SPECIFICATION SHEET

#### **DESCRIPTION:**

Roman Tub Filler, 5 Piece Set with Hand Shower

### MODEL SHOWN: ES23625AL

**Note:** Photo above and Drawing below shows overall style of the product, handle styles may be different to the product model number this specification sheet is refering to