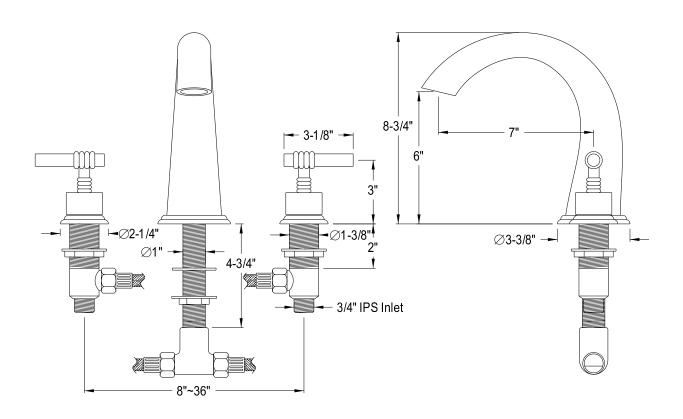

## **DESCRIPTION:**

Milano Roman Tub Filler, Orb

**Note:** Please always check with Elements of Design Customer Service for Cartridge Model Number Verification before you order.

**Note:** Photo above and Drawing below shows overall style of the product, handle styles may be different to the product model number this specification sheet is refering to.