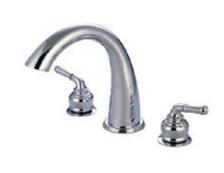

### MODEL SHOWN: ES2361

**Note:** Photo above and Drawing below shows overall style of the product, handle styles may be different to the product model number this specification sheet is refering to

## **DESCRIPTION:**

High Rise Spout Roman Tub Filler, 3/4" Hi-Flow Cartridge, Quick Connect Spout