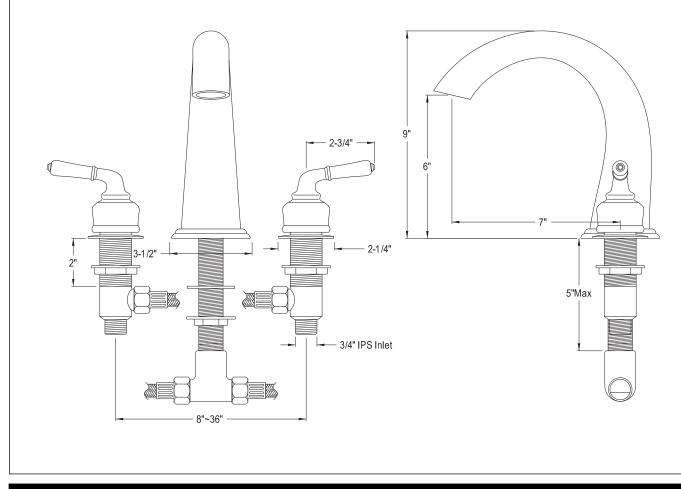

### MODEL SHOWN: ES2361

**Note:** Photo above and Drawing below shows overall style of the product, handle styles may be different to the product model number this specification sheet is refering to

## **DESCRIPTION:**

High Rise Spout Roman Tub Filler, 3/4" Hi-Flow Cartridge, Quick Connect Spout