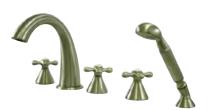

## MODEL#:**ES23685ML**PRODUCT SPECIFICATION SHEET

## **DESCRIPTION:**

Milano Roman Tub Filler, 5 Pieces, Sn

**Note:** Please always check with Elements of Design Customer Service for Cartridge Model Number Verification before you order.

**Note:** Photo above and Drawing below shows overall style of the product, handle styles may be different to the product model number this specification sheet is refering to