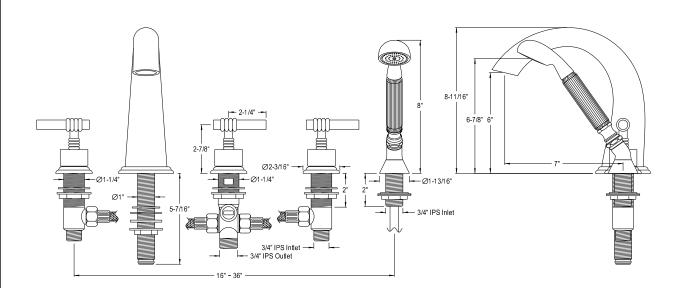

## MODEL#:**ES23685ML**PRODUCT SPECIFICATION SHEET

## **DESCRIPTION:**

Milano Roman Tub Filler, 5 Pieces, Sn

**Note:** Please always check with Elements of Design Customer Service for Cartridge Model Number Verification before you order.

**Note:** Photo above and Drawing below shows overall style of the product, handle styles may be different to the product model number this specification sheet is refering to