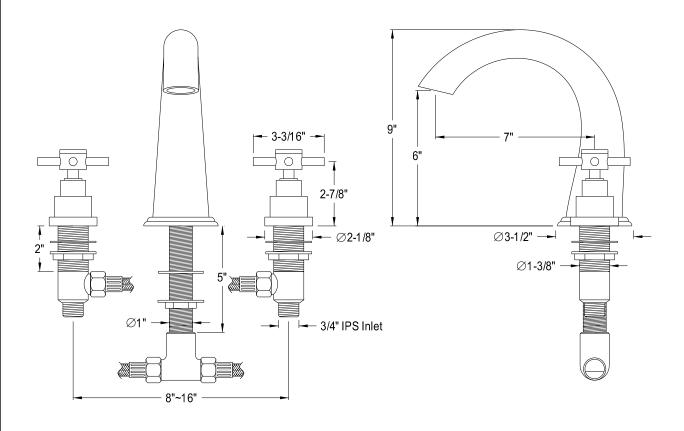

## MODEL#:**ES2368EX**PRODUCT SPECIFICATION SHEET



## Image Not Available

**Note:** Photo above and Drawing below shows overall style of the product, handle styles may be different to the product model number this specification sheet is refering to.

## **DESCRIPTION:**

Roman Tub Filler 10" Spout Reach, Sn

## **CARTRIDGES** (If applicable):

| CARTRIDGE TYPE                 | MODEL #     |
|--------------------------------|-------------|
| Hot Cartridge                  | KSRPT5000HC |
| Cold Cartridge                 | KSRPT5000CC |
| Shared or Single H&C Cartridge |             |
| Diverter (If applicable)       |             |

**Note:** Please always check with Elements of Design Customer Service for Cartridge Model Number Verification before you order.