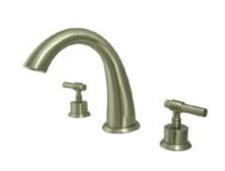

**Note:** Photo above and Drawing below shows overall style of the product, handle styles may be different to the product model number this specification sheet is refering to.

## **DESCRIPTION:**

Milano Tub Filler,Sn