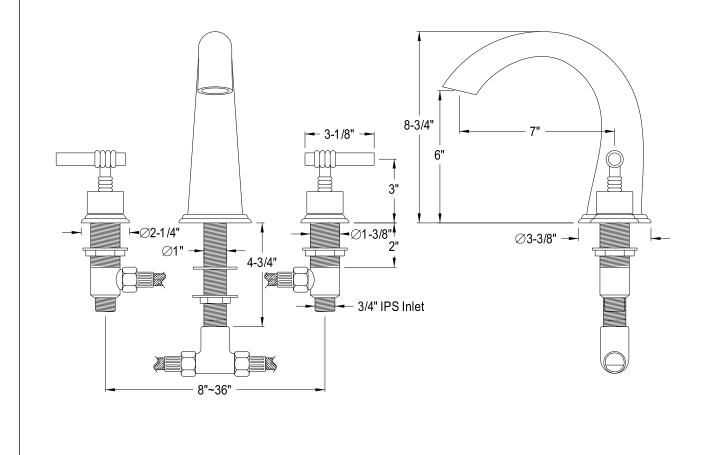

**Note:** Photo above and Drawing below shows overall style of the product, handle styles may be different to the product model number this specification sheet is refering to.

## **DESCRIPTION:**

Milano Tub Filler,Sn