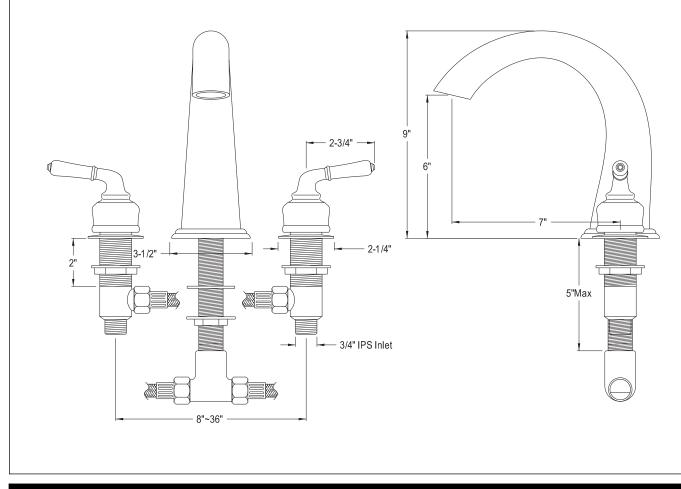

#### MODEL SHOWN: ES2361

**Note:** Photo above and Drawing below shows overall style of the product, handle styles may be different to the product model number this specification sheet is refering to

### **DESCRIPTION:**

High Rise Spout Roman Tub Filler, 3/4" Hi-Flow Cartridge, Quick Connect Spout