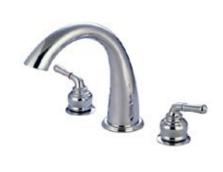

#### MODEL SHOWN: ES2361

**Note:** Photo above and Drawing below shows overall style of the product, handle styles may be different to the product model number this specification sheet is refering to

### **DESCRIPTION:**

High Rise Spout Roman Tub Filler, 3/4" Hi-Flow Cartridge, Quick Connect Spout