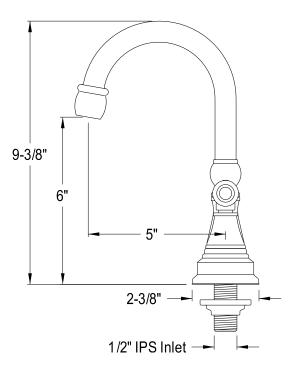

## MODEL#:**ES2491AL** PRODUCT SPECIFICATION SHEET

**Note:** Photo above and Drawing below shows overall style of the product, handle styles may be different to the product model number this specification sheet is refering to.