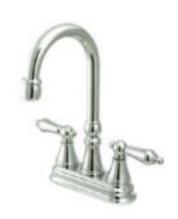

## MODEL#:**ES2491AL** PRODUCT SPECIFICATION SHEET

**Note:** Photo above and Drawing below shows overall style of the product, handle styles may be different to the product model number this specification sheet is refering to.

## **DESCRIPTION:**

Bar Faucet W/Al Hdl W/O Pop-Up ,Cp