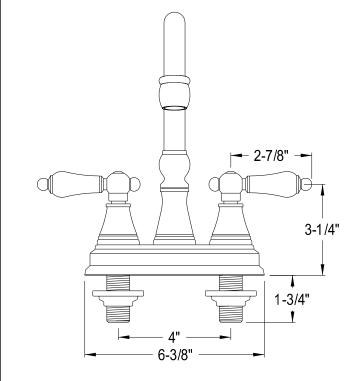

## MODEL#:**ES2491AL** PRODUCT SPECIFICATION SHEET

**Note:** Photo above and Drawing below shows overall style of the product, handle styles may be different to the product model number this specification sheet is refering to.