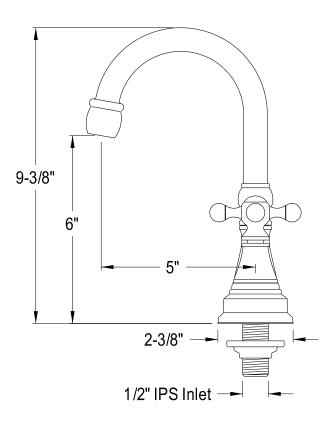

## MODEL#:**ES2491KX**PRODUCT SPECIFICATION SHEET

**Note:** Photo above and Drawing below shows overall style of the product, handle styles may be different to the product model number this specification sheet is refering to.