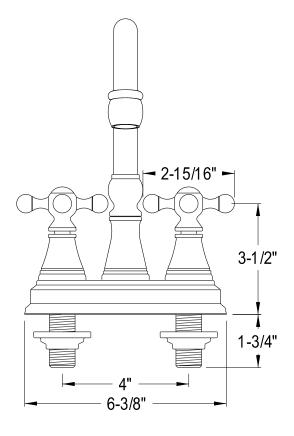

## MODEL#:**ES2491KX**PRODUCT SPECIFICATION SHEET

**Note:** Photo above and Drawing below shows overall style of the product, handle styles may be different to the product model number this specification sheet is refering to.