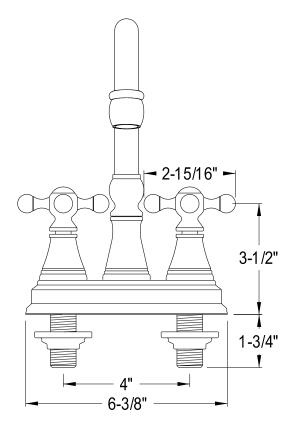

## MODEL#:**ES2492KX**PRODUCT SPECIFICATION SHEET



## Image Not Available

**Note:** Photo above and Drawing below shows overall style of the product, handle styles may be different to the product model number this specification sheet is refering to.

## **DESCRIPTION:**

Bar Faucet W/Kx Hdl W/O Pop-Up ,Pvd

## **CARTRIDGES (If applicable):**

| CARTRIDGE TYPE                 | MODEL #     |
|--------------------------------|-------------|
| Hot Cartridge                  | KSRPT1000HC |
| Cold Cartridge                 | KSRPT1000CC |
| Shared or Single H&C Cartridge |             |
| Diverter (If applicable)       |             |

**Note:** Please always check with Elements of Design Customer Service for Cartridge Model Number Verification before you order.