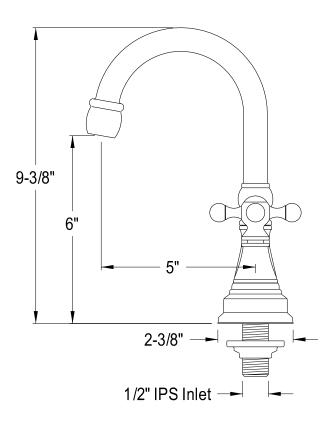

## MODEL#:**ES2492KX**PRODUCT SPECIFICATION SHEET



## Image Not Available

**Note:** Photo above and Drawing below shows overall style of the product, handle styles may be different to the product model number this specification sheet is refering to.

## **DESCRIPTION:**

Bar Faucet W/Kx Hdl W/O Pop-Up ,Pvd

## **CARTRIDGES (If applicable):**

| CARTRIDGE TYPE                 | MODEL #     |
|--------------------------------|-------------|
| Hot Cartridge                  | KSRPT1000HC |
| Cold Cartridge                 | KSRPT1000CC |
| Shared or Single H&C Cartridge |             |
| Diverter (If applicable)       |             |

**Note:** Please always check with Elements of Design Customer Service for Cartridge Model Number Verification before you order.