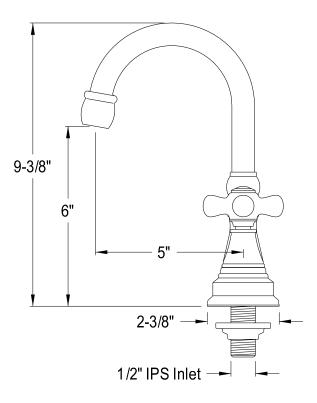

## MODEL#:**ES2492PX** PRODUCT SPECIFICATION SHEET

**Note:** Photo above and Drawing below shows overall style of the product, handle styles may be different to the product model number this specification sheet is refering to.

## **DESCRIPTION:**

Bar Faucet W/Px Hdl W/O Pop-Up ,Pvd