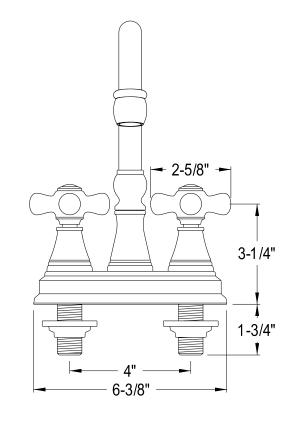

## MODEL#:**ES2492PX** PRODUCT SPECIFICATION SHEET

**Note:** Photo above and Drawing below shows overall style of the product, handle styles may be different to the product model number this specification sheet is refering to.

## **DESCRIPTION:**

Bar Faucet W/Px Hdl W/O Pop-Up ,Pvd