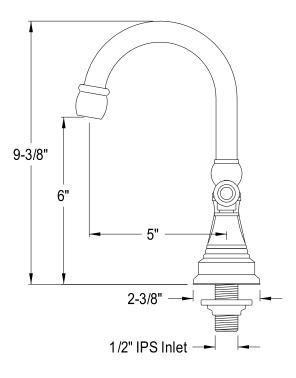

## MODEL#:**ES2495AL** PRODUCT SPECIFICATION SHEET

**Note:** Photo above and Drawing below shows overall style of the product, handle styles may be different to the product model number this specification sheet is refering to.