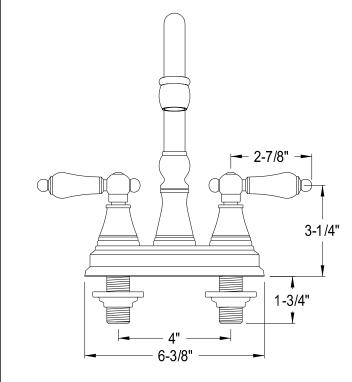

## MODEL#:**ES2495AL** PRODUCT SPECIFICATION SHEET

**Note:** Photo above and Drawing below shows overall style of the product, handle styles may be different to the product model number this specification sheet is refering to.