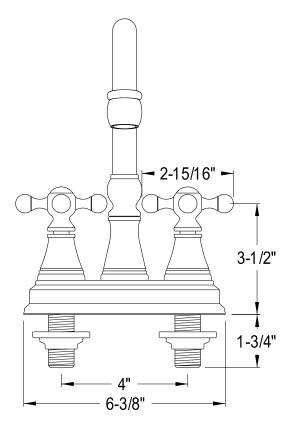

## MODEL#:**ES2495KX**PRODUCT SPECIFICATION SHEET

**Note:** Photo above and Drawing below shows overall style of the product, handle styles may be different to the product model number this specification sheet is refering to.