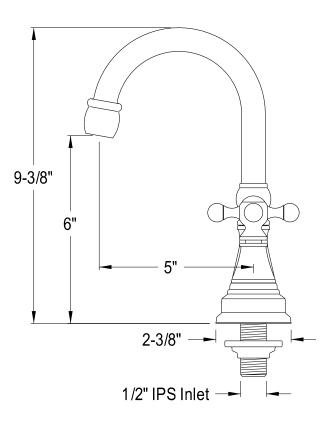

## MODEL#:**ES2495KX**PRODUCT SPECIFICATION SHEET

**Note:** Photo above and Drawing below shows overall style of the product, handle styles may be different to the product model number this specification sheet is refering to.