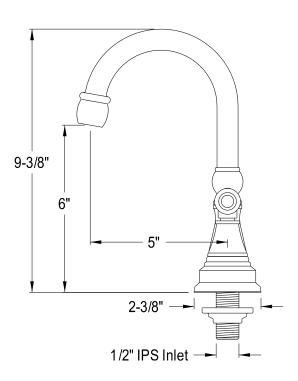

## MODEL#:**ES2498AL**PRODUCT SPECIFICATION SHEET

**Note:** Photo above and Drawing below shows overall style of the product, handle styles may be different to the product model number this specification sheet is refering to.