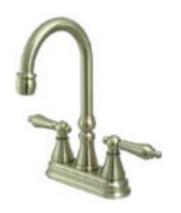

## MODEL#:**ES2498AL**PRODUCT SPECIFICATION SHEET

**Note:** Photo above and Drawing below shows overall style of the product, handle styles may be different to the product model number this specification sheet is refering to.

## **DESCRIPTION:**

Bar Faucet W/Al Hdl W/O Pop-Up ,Sn