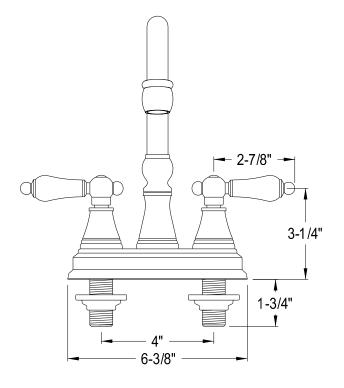

## MODEL#:**ES2498AL**PRODUCT SPECIFICATION SHEET

**Note:** Photo above and Drawing below shows overall style of the product, handle styles may be different to the product model number this specification sheet is refering to.