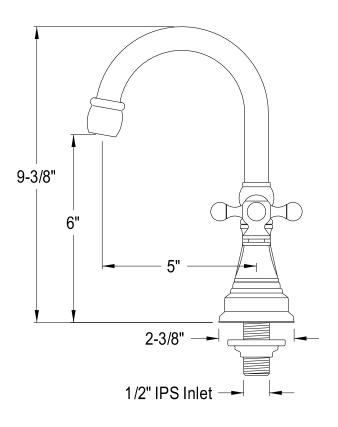

## MODEL#:**ES2498KX**PRODUCT SPECIFICATION SHEET

**Note:** Photo above and Drawing below shows overall style of the product, handle styles may be different to the product model number this specification sheet is refering to.