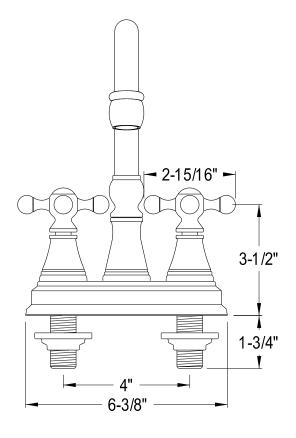

## MODEL#:**ES2498KX**PRODUCT SPECIFICATION SHEET

**Note:** Photo above and Drawing below shows overall style of the product, handle styles may be different to the product model number this specification sheet is refering to.