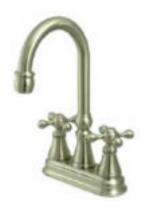

## MODEL#:**ES2498KX**PRODUCT SPECIFICATION SHEET

**Note:** Photo above and Drawing below shows overall style of the product, handle styles may be different to the product model number this specification sheet is refering to.

## **DESCRIPTION:**

Bar Faucet W/Kx Hdl W/O Pop-Up ,Sn