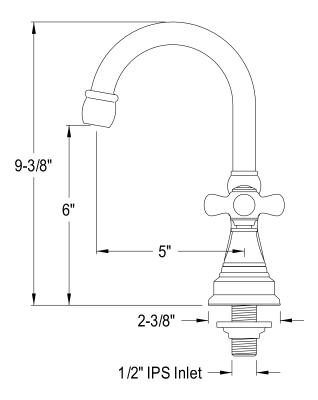

## MODEL#:**ES2498PX** PRODUCT SPECIFICATION SHEET

**Note:** Photo above and Drawing below shows overall style of the product, handle styles may be different to the product model number this specification sheet is refering to.