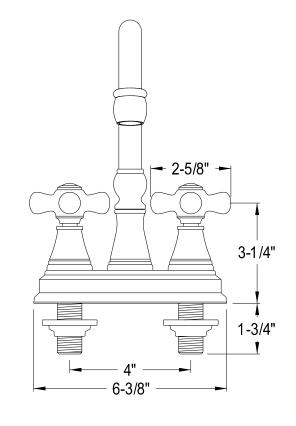

## MODEL#:**ES2498PX** PRODUCT SPECIFICATION SHEET

**Note:** Photo above and Drawing below shows overall style of the product, handle styles may be different to the product model number this specification sheet is refering to.