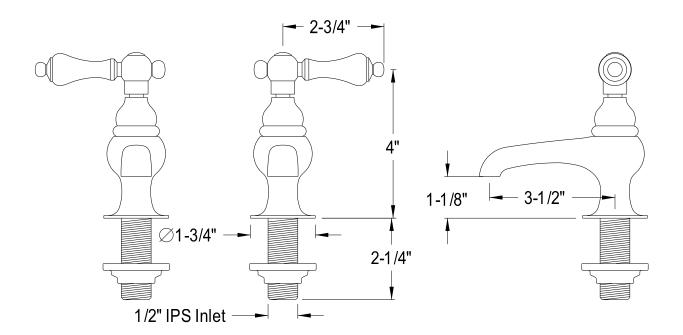

## **DESCRIPTION:**

Restoration Basin Faucet Pvd, Metal Lever Handle

**Note:** Please always check with Elements of Design Customer Service for Cartridge Model Number Verification before you order.

**Note:** Photo above and Drawing below shows overall style of the product, handle styles may be different to the product model number this specification sheet is refering to.