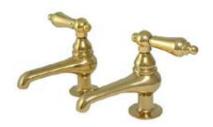

## **DESCRIPTION:**

Restoration Basin Faucet Pvd, Metal Lever Handle

**Note:** Please always check with Elements of Design Customer Service for Cartridge Model Number Verification before you order.

**Note:** Photo above and Drawing below shows overall style of the product, handle styles may be different to the product model number this specification sheet is refering to.