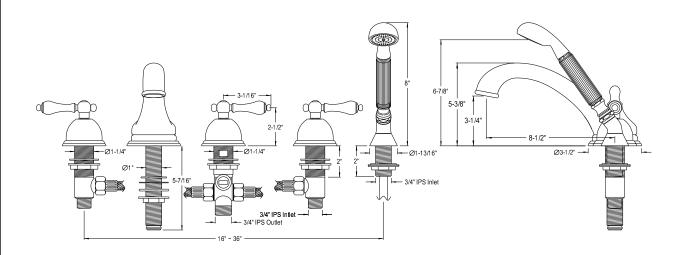

## MODEL#:**ES33515AL**PRODUCT SPECIFICATION SHEET

Roman Tub Filler 5 Pieces With Hand Shower, Cp

**Note:** Please always check with Elements of Design Customer Service for Cartridge Model Number Verification before you order.

**Note:** Photo above and Drawing below shows overall style of the product, handle styles may be different to the product model number this specification sheet is refering to