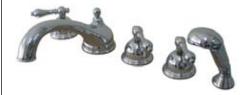

## MODEL#:**ES33515AL**PRODUCT SPECIFICATION SHEET

Roman Tub Filler 5 Pieces With Hand Shower, Cp

**Note:** Please always check with Elements of Design Customer Service for Cartridge Model Number Verification before you order.

**Note:** Photo above and Drawing below shows overall style of the product, handle styles may be different to the product model number this specification sheet is refering to