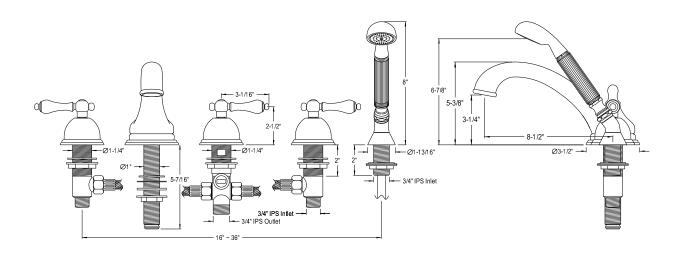

## MODEL#:**ES33525AL**PRODUCT SPECIFICATION SHEET

Roman Tub Filler 5 Pieces With Hand Shower, Pvd

**Note:** Please always check with Elements of Design Customer Service for Cartridge Model Number Verification before you order.

**Note:** Photo above and Drawing below shows overall style of the product, handle styles may be different to the product model number this specification sheet is refering to