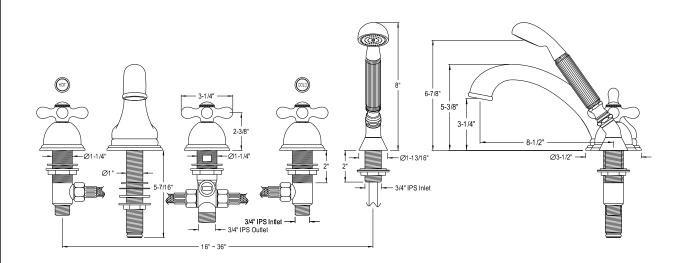

## MODEL#:**ES33525AX**PRODUCT SPECIFICATION SHEET

Roman Tub Filler 5 Pieces With Hand Shower, Pvd

**Note:** Please always check with Elements of Design Customer Service for Cartridge Model Number Verification before you order.

**Note:** Photo above and Drawing below shows overall style of the product, handle styles may be different to the product model number this specification sheet is refering to