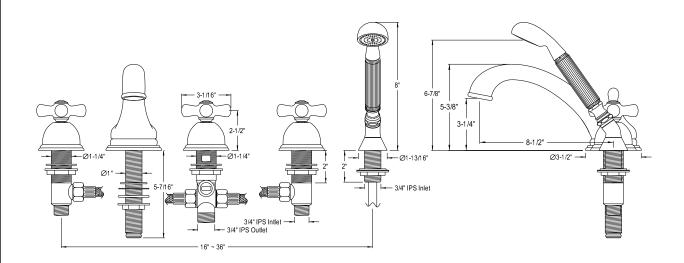

ES33525PX**PRODUCT SPECIFICATION SHEET





## **DESCRIPTION:**

Roman Tub Filler 5 Pieces With Hand Shower, Pvd

## **CARTRIDGES** (If applicable):

| -                              |             |
|--------------------------------|-------------|
| CARTRIDGE TYPE                 | MODEL#      |
| Hot Cartridge                  | KSRTP3002HC |
| Cold Cartridge                 | KSRPT3002CC |
| Shared or Single H&C Cartridge |             |
| Diverter (If applicable)       | KSRPT5002DC |

**Note:** Please always check with Elements of Design Customer Service for Cartridge Model Number Verification before you order.

**Note:** Photo above and Drawing below shows overall style of the product, handle styles may be different to the product model number this specification sheet is refering to