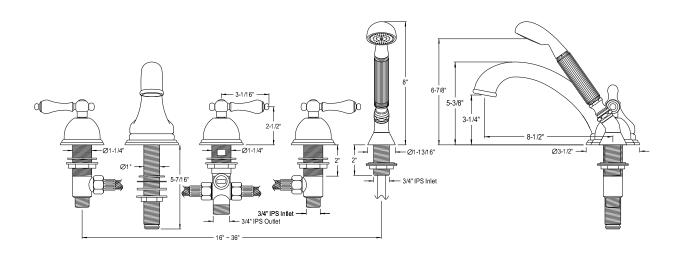

## MODEL#:**ES33585AL**PRODUCT SPECIFICATION SHEET

Roman Tub Filler 5 Pieces With Hand Shower, Sn

**Note:** Please always check with Elements of Design Customer Service for Cartridge Model Number Verification before you order.

**Note:** Photo above and Drawing below shows overall style of the product, handle styles may be different to the product model number this specification sheet is refering to