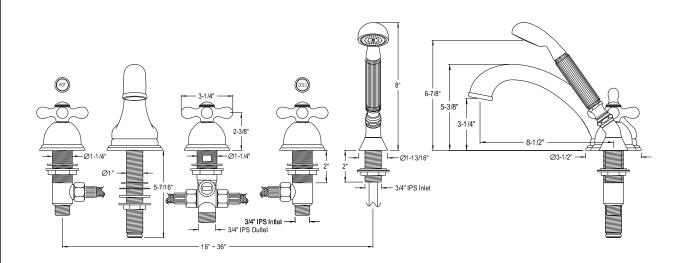

## MODEL#:**ES33585AX**PRODUCT SPECIFICATION SHEET

Roman Tub Filler 5 Pieces With Hand Shower, Sn

**Note:** Please always check with Elements of Design Customer Service for Cartridge Model Number Verification before you order.

**Note:** Photo above and Drawing below shows overall style of the product, handle styles may be different to the product model number this specification sheet is refering to